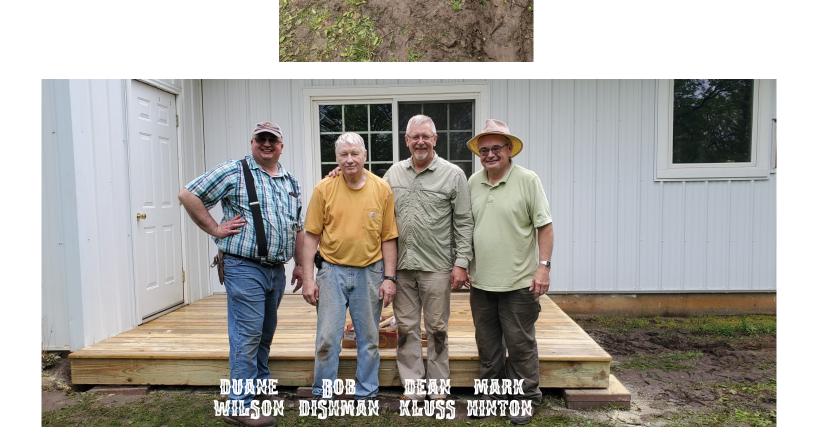

Ideas include:

Snacks Granola bars Glow sticks

Thank you to the men who went over to NEICSC and built a deck, despite the mud.