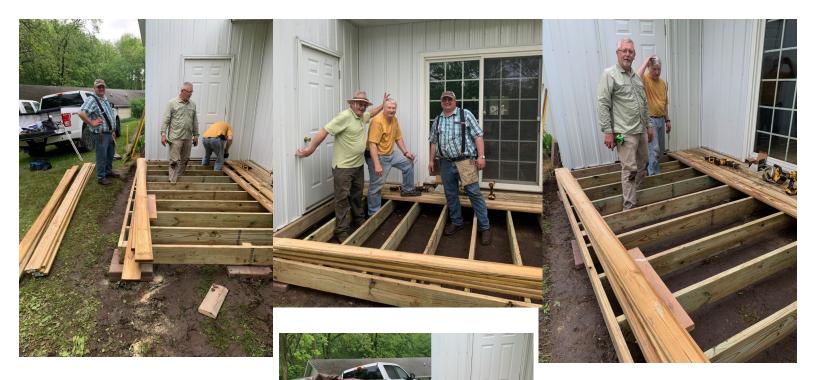

Ideas include:

Snacks Granola bars Glow sticks

Thank you to the men who went over to NEICSC and built a deck, despite the mud.