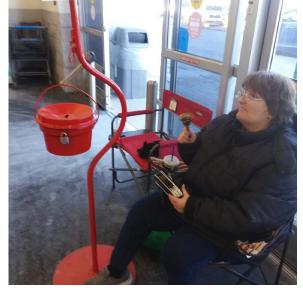

This winter, a Biblical / Christ Centered Marriage study will be meeting in the evenings.

The day of the week has not been set yet.

Talk to Paster Warren for details or to sign up.

Karen Weld, Dawn Cordle; Danny Schnell and his niece Kathy, Raejean Chapman; Kenna Chapman; Duane Wilson; Silas Lansky; Calder Creason; Deb Maxon; Mary Eekhoff; Beth Harker; Amanda Osborne; Imogene Wigg; Kendyl Langfitt; Travis Langfitt; Dana Wendel; and Meiricca Wendel headed up to Mason City to ring bells for the Salvation Army.