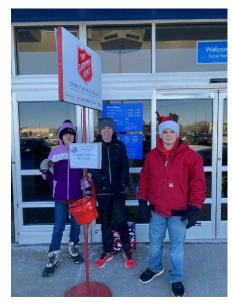

This winter, a Biblical / Christ Centered Marriage study will be meeting in the evenings.

The day of the week has not been set yet.

Talk to Paster Warren for details or to sign up.

Karen Weld, Dawn Cordle; Danny Schnell and his niece Kathy, Raejean Chapman; Kenna Chapman; Duane Wilson; Silas Lansky; Calder Creason; Deb Maxon; Mary Eekhoff; Beth Harker; Amanda Osborne; Imogene Wigg; Kendyl Langfitt; Travis Langfitt; Dana Wendel; and Meiricca Wendel headed up to Mason City to ring bells for the Salvation Army.