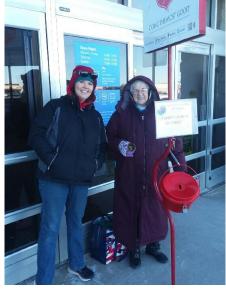

This winter, a Biblical / Christ Centered Marriage study will be meeting in the evenings.

The day of the week has not been set yet.

Talk to Paster Warren for details or to sign up.

Karen Weld, Dawn Cordle; Danny Schnell and his niece Kathy, Raejean Chapman; Kenna Chapman; Duane Wilson; Silas Lansky; Calder Creason; Deb Maxon; Mary Eekhoff; Beth Harker; Amanda Osborne; Imogene Wigg; Kendyl Langfitt; Travis Langfitt; Dana Wendel; and Meiricca Wendel headed up to Mason City to ring bells for the Salvation Army.